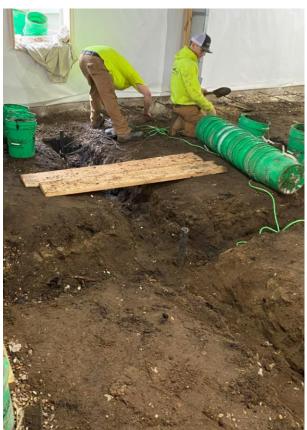

A series of trenches were dug to form new grade beams that would be supported by the helical piers and allow the rebar to tie into the existing pile caps. The reinforcement for the floor would then be doweled into the existing grade beams. The new floor would then be poured monolithically with the new grade beams. A total of eight SafeBase Class 178 Helical piers were installed to support the new floor system. All materials were hauled in and out of the existing egress window to minimize disruptions throughout the home. The existing waterproofing system was also repaired prior to re-pouring the floor. The new floor will be guaranteed not to settle for the life of the home.