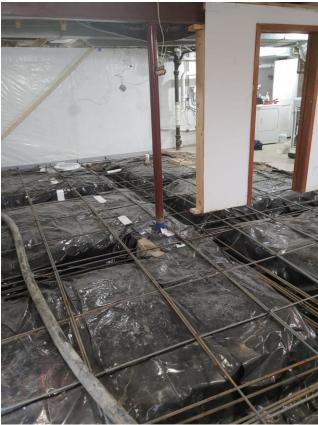

as best as they could, then pouring a skim coat over the existing floor. Within two years the floor had settled about 2-3 inches and began breaking in several locations.

SafeBasement of Minnesota re-evaluated the situation and came up with a plan to fix the floor permanently. Approximately half of the basement floor was to be removed and replaced with a new engineered floor supported by SafeBase Helical Piers.

A series of trenches were dug to form new grade beams that would be supported by the helical piers and allow the rebar to tie into the existing pile caps. The reinforcement for the floor would then be doweled into the existing grade beams. The new floor would then be poured monolithically with the new grade beams. A total of eight SafeBase Class 178 Helical piers were installed to support the new floor system. All materials were hauled in and out of the existing egress window to minimize disruptions throughout the home. The existing waterproofing system was also repaired prior to re-pouring the floor. The new floor will be guaranteed not to settle for the life of the home.