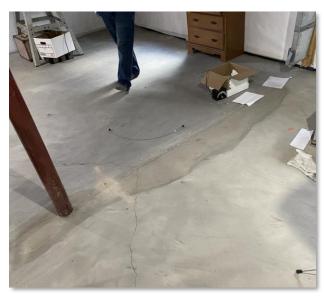

## Minneapolis, MN

January 2025

SafeBasements of Minnesota was contacted with concerns regarding the settlement of a basement floor. This home was recently purchased and 'repaired' by a local contractor in order for the sale of the home to be completed. Unfortunately, issues arose within 2 years of the work being completed, and additional work needed to be done, fixing the problems permanently. This house was built on pilings with the foundation supported by grade beams and pile caps. The previous contractor disconnected the floor from the grade beams while installing an interior drainage system and tried to remedy the situation by foam jacking the floor

as best as they could, then pouring a skim coat over the existing floor. Within two years the floor had settled about 2-3 inches and began breaking in several locations.

SafeBasement of Minnesota re-evaluated the situation and came up with a plan to fix the floor permanently. Approximately half of the basement floor was to be removed and replaced with a new engineered floor supported by SafeBase Helical Piers.