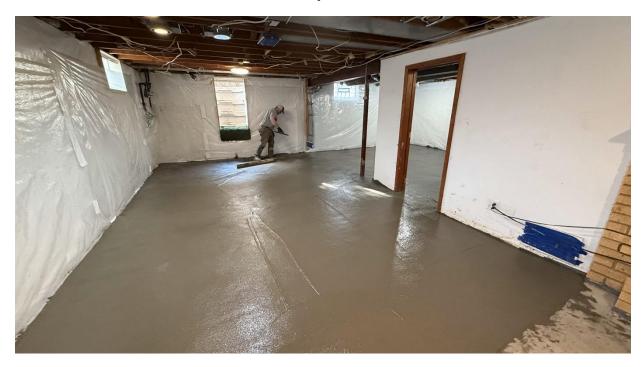

as best as they could, then pouring a skim coat over the existing floor. Within two years the floor had settled about 2-3 inches and began breaking in several locations.

SafeBasement of Minnesota re-evaluated the situation and came up with a plan to fix the floor permanently. Approximately half of the basement floor was to be removed and replaced with a new engineered floor supported by SafeBase Helical Piers.

A series of trenches were dug to form new grade beams that would be supported by the helical piers and allow the rebar to tie into the existing pile caps. The reinforcement for the floor would then be doweled into the existing grade beams. The new floor would then be poured monolithically with the new grade beams. A total of eight SafeBase Class 178 Helical piers were installed to support the new floor system. All materials were hauled in and out of the existing egress window to minimize disruptions throughout the home. The existing waterproofing system was also repaired prior to re-pouring the floor. The new floor will be guaranteed not to settle for the life of the home.